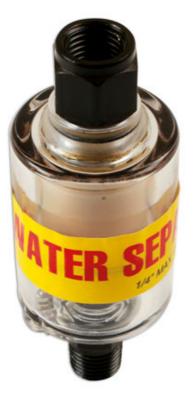

## In-Line Water Trap 1/4" PT 1pc

Ideal for gravity feed spray guns. Trap can be drained using the mini valve at the base of the trap.Designed to help remove moisture from the airline and protect airtools which will help increase the life span of the airtools.Ideal for paintshops.Part of our Connect consumable airline range.

## **Additional Information**

- In-line water traps help remove water from airlines. Ideal for spray guns as helps prevent paint contamination. •
- Maximum pressure: 150psi; operating pressure: 90psi.
- Operating temperature: 5°C to 60°C.
- Complete with 1/4" taper thread male & female fittings.