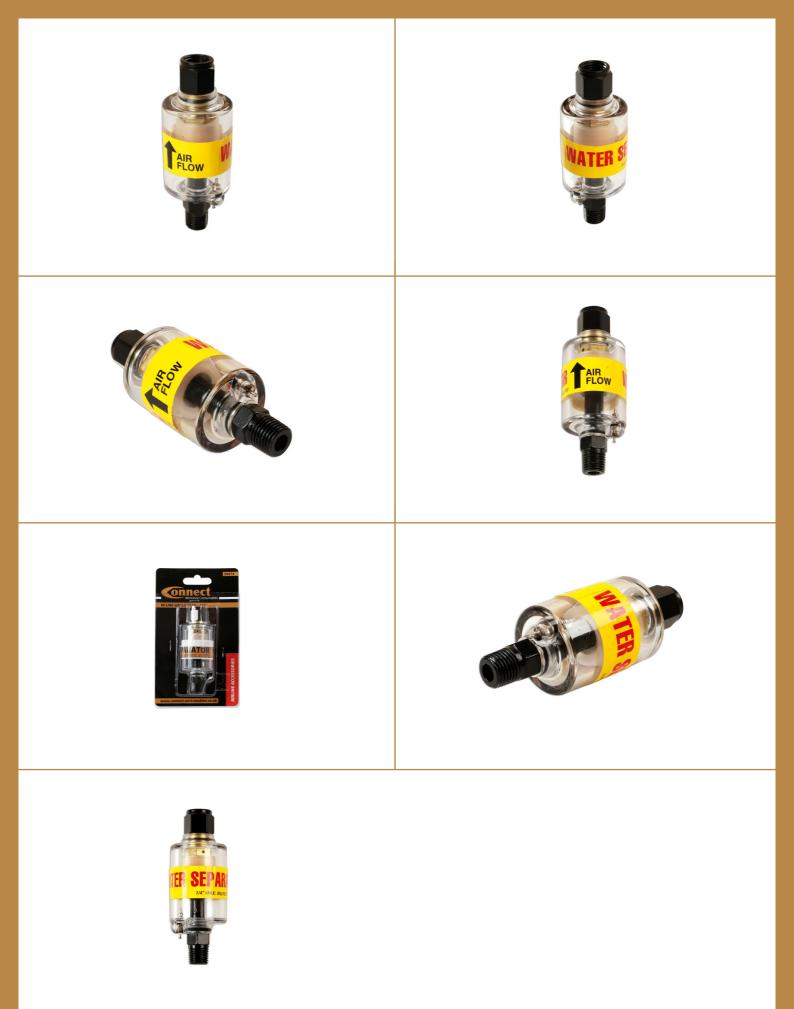

## In-Line Water Trap 1/4" PT 1pc

Ideal for gravity feed spray guns. Trap can be drained using the mini valve at the base of the trap.Designed to help remove moisture from the airline and protect airtools which will help increase the life span of the airtools.Ideal for paintshops.Part of our Connect consumable airline range.

## **Additional Information**

- In-line water traps help remove water from airlines. Ideal for spray guns as helps prevent paint contamination. •
- Maximum pressure: 150psi; operating pressure: 90psi.
- Operating temperature: 5°C to 60°C.
- Complete with 1/4" taper thread male & female fittings.